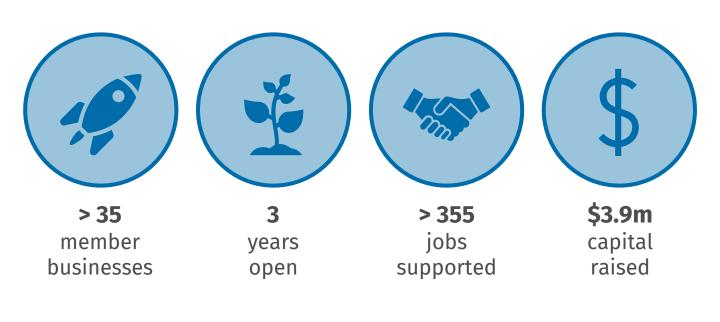

### About nandin

The *nandin* Innovation Centre is ANSTO's platform for innovation, bringing deep tech ideas to life. Our vision is to foster a collaborative and creative environment of knowledge exchange, research translation, strategic partnerships, and commercialisation. Located in Southern Sydney, nandin has over 35 member businesses and startups in our growing innovation community, as well as engaging students, researchers, and industry partners.